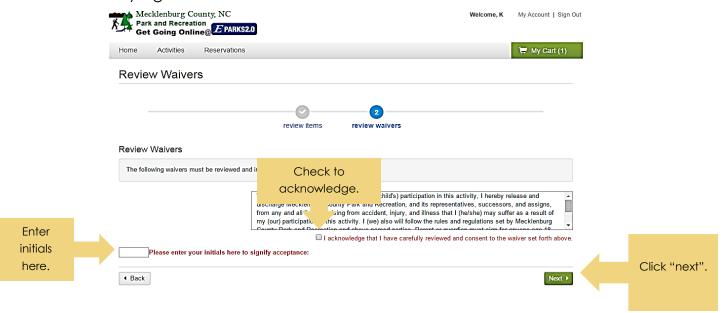

d. Add desired class to your cart

Enter class

code found on Flyer

Select "Add to Cart" e. Follow prompts, then proceed to 'shopping cart".

f. Verify agreement to waivers.

g. You are registered for the class! You can print a receipt on this page for your records. If you provided an email you will receive a confirmation message.