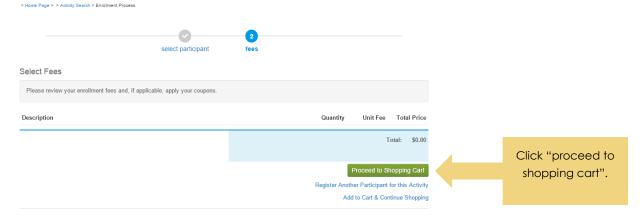

d. Add desired class to your cart

Enter class

code found on Flyer

Select "Add to Cart" e. Follow prompts, then proceed to 'shopping cart".

f. Verify agreement to waivers.

g. You are registered for the class! You can print a receipt on this page for your records. If you provided an email you will receive a confirmation message.