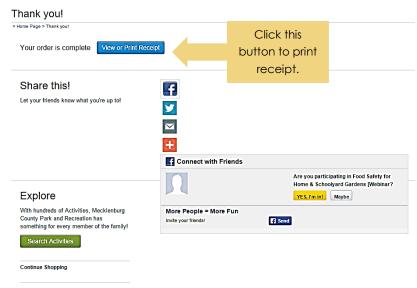

d. Add desired class to your cart

Enter class

code found on Flyer

Select "Add to Cart" e. Follow prompts, then proceed to 'shopping cart".

f. Verify agreement to waivers.

g. You are registered for the class! You can print a receipt on this page for your records. If you provided an email you will receive a confirmation message.