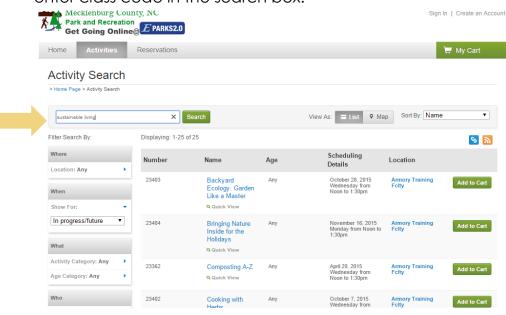

b. Locate the class code.

c. Go to the eParks homepage at <a href="https://apm.activecommunities.com/mecklenburgparks/Activity\_Search">https://apm.activecommunities.com/mecklenburgparks/Activity\_Search</a> and enter class code in the search box.

d. Add desired class to your cart

Enter class

code found on Flyer

Select "Add to Cart" e. Follow prompts, then proceed to 'shopping cart".

f. Verify agreement to waivers.

g. You are registered for the class! You can print a receipt on this page for your records. If you provided an email you will receive a confirmation message.