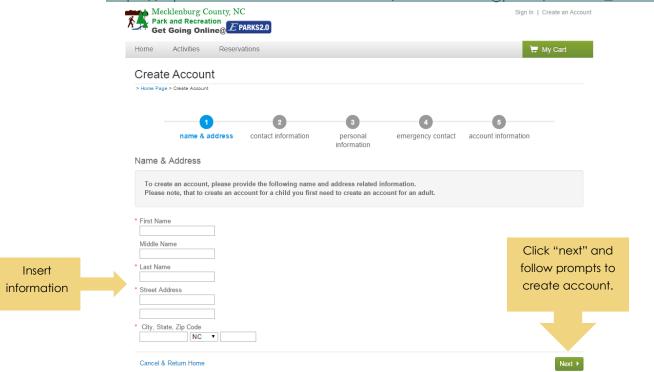

- 1. **ONLINE REGISTRATION VIA EPARKS** Participants can self-register by creating an account with eParks. Once an account is created, participants can register for all classes available by Parks and Recreation. If you are having issues activating your eParks account, please contact our office for assistance.
  - a. Create an account with eParks, online registration system. By visiting https://apm.activecommunities.com/mecklenburgparks/Create Account

b. Locate the class code.

c. Go to the eParks homepage at <a href="https://apm.activecommunities.com/mecklenburgparks/Activity\_Search">https://apm.activecommunities.com/mecklenburgparks/Activity\_Search</a> and enter class code in the search box.

d. Add desired class to your cart

Enter class

code found on Flyer

Select "Add to Cart" e. Follow prompts, then proceed to 'shopping cart".

f. Verify agreement to waivers.

g. You are registered for the class! You can print a receipt on this page for your records. If you provided an email you will receive a confirmation message.